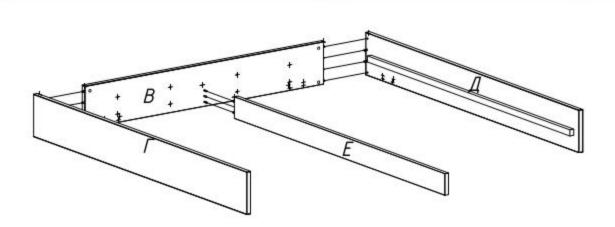

## Кровать ВНАКР-2,СФКР-160, СФКР-140

Забить в поперечную (В) и продольные (Г,Д,Е) царги шканты 2 и вкрутить дюбеля 3 растекс. В поперечную царгу (В) забить продольные царги (Г,Д,) и стянуть стяжками растекс 3, продольную (Е) стянуть на стяжку 1.

В продольные царги прикрутить кроватные стяжки 7 винтами 5. В изножье (А) прикрутить винты 5 в верхнее и нижнее отверстия. В средней части изножья (А) вкрутить болты растекс 3 и установить шкант 2. Присоединить изножье (А) к продольным царгам (Г,Д,Е) установить остальные винты и стянуть. Продольную царгу (Е) стянуть стяжками З.

стянуть саморезами 4.

Подложку (Г) настилить

сверху.

Б - Изголовье

В - Царга поперечная

Г – Царга продольная пр.

Д – Царга продольная лв.

Е – Царка продольная цн.

Ж – Изголовье пр. 3 - Изголовье лв.

И - Планка упорная

К – Подложка