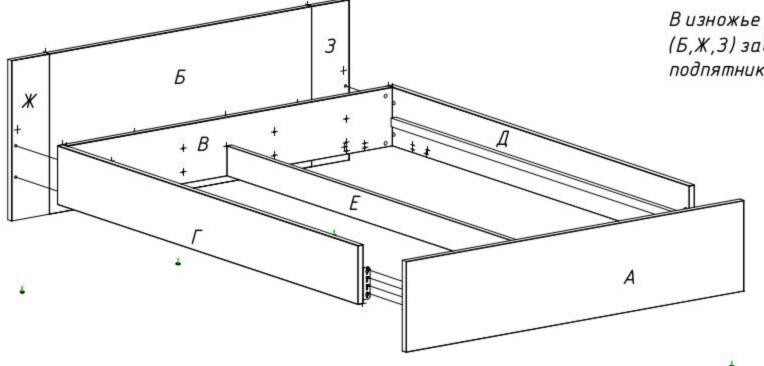

## Кровать ВНАКР-2,СФКР-160, СФКР-140

Забить в поперечную (В) и продольные (Г,Д,Е) царги шканты 2 и вкрутить дюбеля 3 растекс. В поперечную царгу (В) забить продольные царги (Г,Д,) и стянуть стяжками растекс 3, продольную (Е) стянуть на стяжку 1.

В продольные царги прикрутить кроватные стяжки 7 винтами 5. В изножье (А) прикрутить винты 5 в верхнее и нижнее отверстия. В средней части изножья (А) вкрутить болты растекс 3 и установить шкант 2. Присоединить изножье (А) к продольным царгам (Г,Д,Е) установить остальные винты и стянуть. Продольную царгу (Е) стянуть стяжками З.

В изножье (А), изголовье (Б.Ж.З) забить подпятники 8.

> Сборка изголовья: В торцевые отверстия изголовья (Б) установить двойной болт (12), присоединить изголовья (Ж,3) стянуть стяжками

растекс (3).

упорную планку (И) и

стянуть саморезами 4.

Подложку (Г) настилить

сверху.

Б - Изголовье

В - Царга поперечная

Г – Царга продольная пр.

Д – Царга продольная лв.

Е – Царка продольная цн.

Ж – Изголовье пр. 3 - Изголовье лв.

И - Планка упорная

К – Подложка