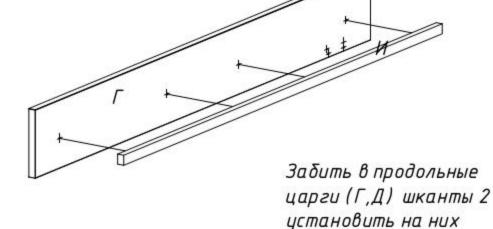

## Кровать ВНАКР-2,СФКР-160, СФКР-140

Забить в поперечную (В) и продольные (Г,Д,Е) царги шканты 2 и вкрутить дюбеля 3 растекс. В поперечную царгу (В) забить продольные царги (Г,Д,) и стянуть стяжками растекс 3, продольную (Е) стянуть на стяжку 1.

стянуть саморезами 4.

Подложку (Г) настилить

сверху.

Б - Изголовье

В - Царга поперечная

Г – Царга продольная пр.

Д – Царга продольная лв.

Е – Царка продольная цн.

Ж – Изголовье пр. 3 - Изголовье лв.

И - Планка упорная

К – Подложка