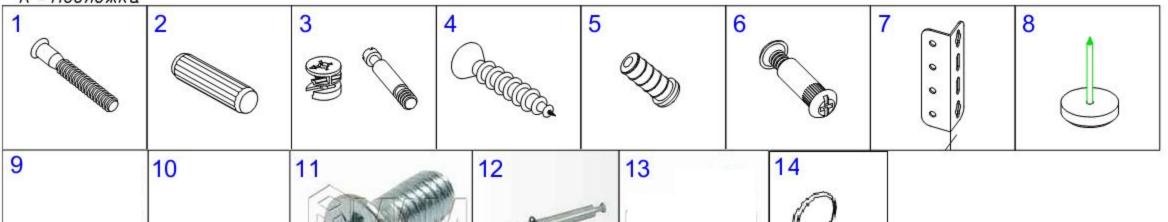

## Кровать ВНАКР-2,СФКР-160, СФКР-140

Забить в поперечную (В) и продольные (Г,Д,Е) царги шканты 2 и вкрутить дюбеля 3 растекс. В поперечную царгу (В) забить продольные царги (Г,Д,) и стянуть стяжками растекс 3, продольную (Е) стянуть на стяжку 1.

В продольные царги прикрутить кроватные стяжки 7 винтами 5. В изножье (А) прикрутить винты 5 в верхнее и нижнее отверстия. В средней части изножья (А) вкрутить болты растекс 3 и установить шкант 2. Присоединить изножье (А) к продольным царгам (Г,Д,Е) установить остальные винты и стянуть. Продольную царгу (Е) стянуть стяжками З.

В изножье (А), изголовье (Б.Ж.З) забить подпятники 8.

> Сборка изголовья: В торцевые отверстия изголовья (Б) установить двойной болт (12), присоединить изголовья (Ж,3) стянуть стяжками

растекс (3).

упорную планку (И) и