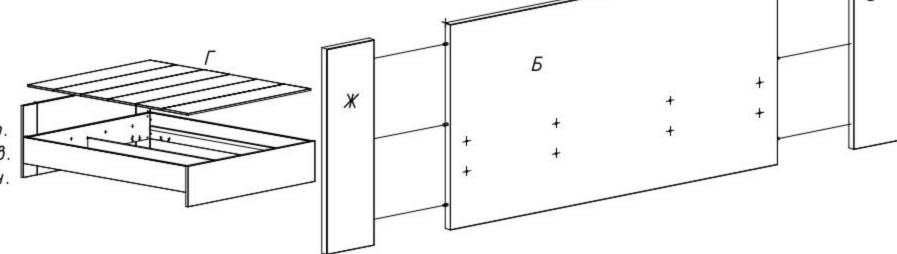

В изножье (А), изголовье (Б.Ж.З) забить подпятники 8.

> Сборка изголовья: В торцевые отверстия изголовья (Б) установить двойной болт (12), присоединить изголовья (Ж,3) стянуть стяжками

растекс (3).

упорную планку (И) и

стянуть саморезами 4.

Подложку (Г) настилить

сверху.

Б - Изголовье

В - Царга поперечная

Г – Царга продольная пр.

Д – Царга продольная лв.

Е – Царка продольная цн.

Ж – Изголовье пр. 3 - Изголовье лв.

И - Планка упорная

К – Подложка